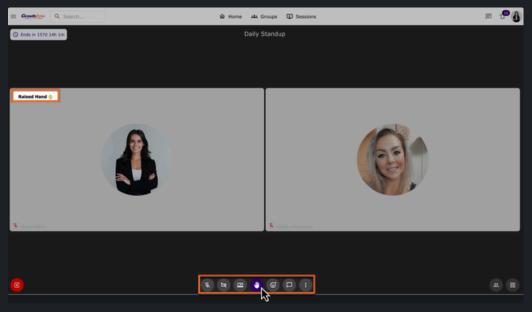

## **Raising Your Hand**

- 1. Select the Raise hand icon from the bottom center of your session toolbar during the session.
- 2. Once selected, an animated hand will appear on your tile.
- 3. The raise hand icon will remain highlighted, indicating your hand is raised.

Select the raise hand icon to raise your hand in a session.