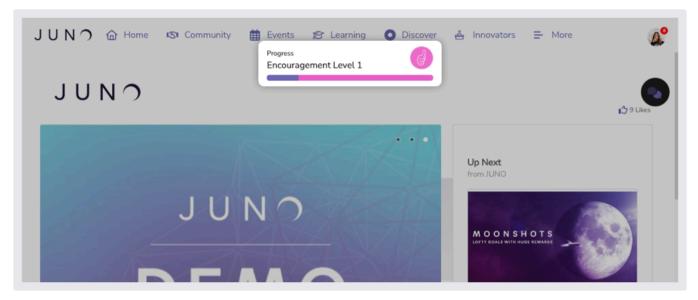

### Earn badges

You can spontaneously earn badges just by participating around the site. You'll know because a progress bar appears at the top of the page when you do the right action. For example, in the image below, you earned progress by liking an exhibitor's page. To earn the badge, you should like more pages.

#### Earn Badges

Making progress toward a badge.

Or find out ahead of time which badges are available by following these steps.

- 1. Select your **profile** image in the top-right corner of the navigation bar.
- 2. Select Badges.
- 3. All available badges are listed. Select one to learn more about how to earn it.
  - a. Select Close.
  - b. Or if the button says **Earn**, select it to go to a page where you can start taking action to earn the badge.
- 4. Leave your profile page and participate around the site. When you do the right action you will know because a progress bar appears.